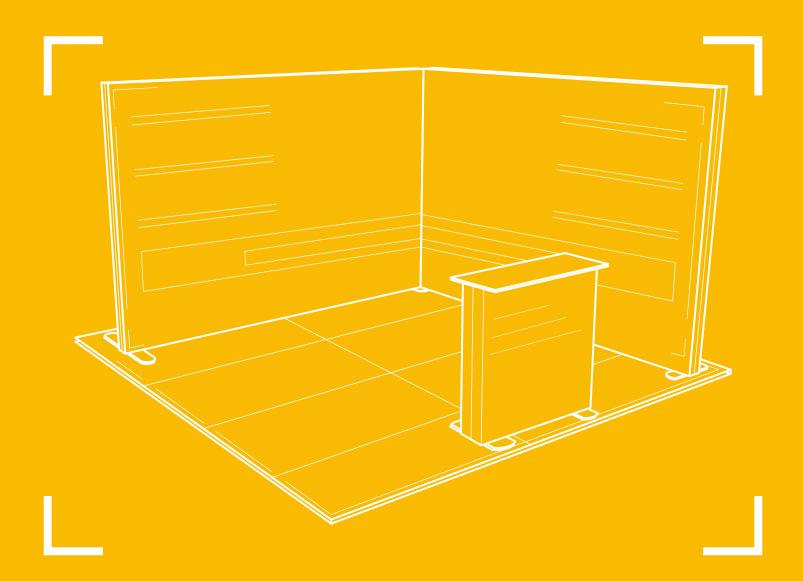

## 10FT X 10FT BACKLIT "CORNER" SEG TRADE SHOW DISPLAY

#### **ASSEMBLY INSTRUCTION**

User Friendly

Cutting-Edge Design

## 10ft SEG Backlit Backwall Assembly Instruction

## 10ft SEG Backlit Counter Assembly Instruction