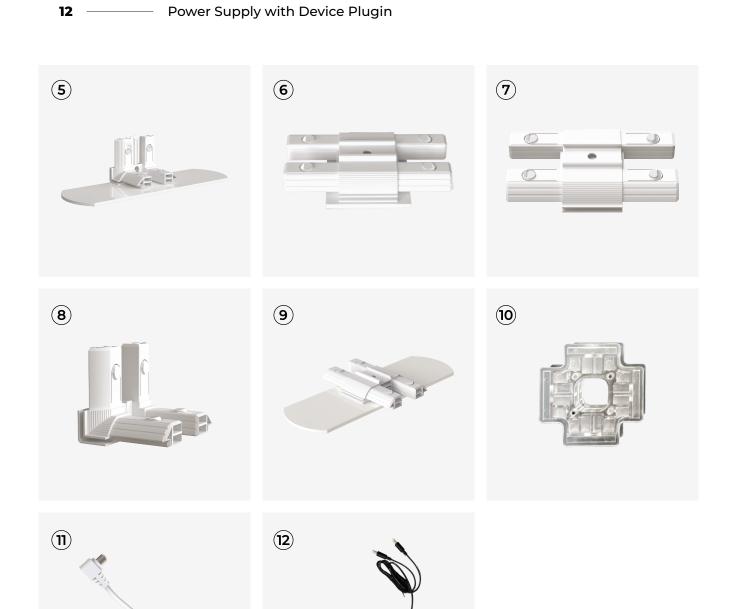

# Components.

**01** — Profile with LED Stripe

**02** — Side Profile with Cable

**03** — Side Profile without Cable

04 — Inner Strut

| 05 ——— | Base Plate             |
|--------|------------------------|
| 06 ——— | Bottom Connector       |
| 07 ——— | Side Connector         |
| 08 ——— | Corner Connector       |
| 09 ——— | Middle Feet            |
| 10 ——— | Middle Cross Connector |
| 11 ——— | Connecting Cable       |

#### Applies to: 10ft x 8.2ft

- **01** Profile with LED Stripe (x6)
- **02** Profile with Cable (x2)
- **03** Profile without Cable (x2)
- 04 Inner Strut (x7)

- **05** Base Plate (x2)
- **06** Bottom Connector (x2)
- **07** Side Connector (x4)
- **08** Corner Connector (x2)
- 10 Middle Cross Connector (x2)
- 11 Connecting Cable (x4)
- **12** Power Supply with Device Plugin (x2)

#### Applies to: 3.3ft x 3.3ft

- **01** Profile with LED Stripe (x2)
- **02** Profile with Cable (x2)
- **03** Profile without Cable (x2)
- **05** Base Plate (x2)

- **08** Corner Connector (x2)
- 12 Power Supply with Device Plugin (x1)
- 13 Tabletop Panel with LED Stripes (x1)