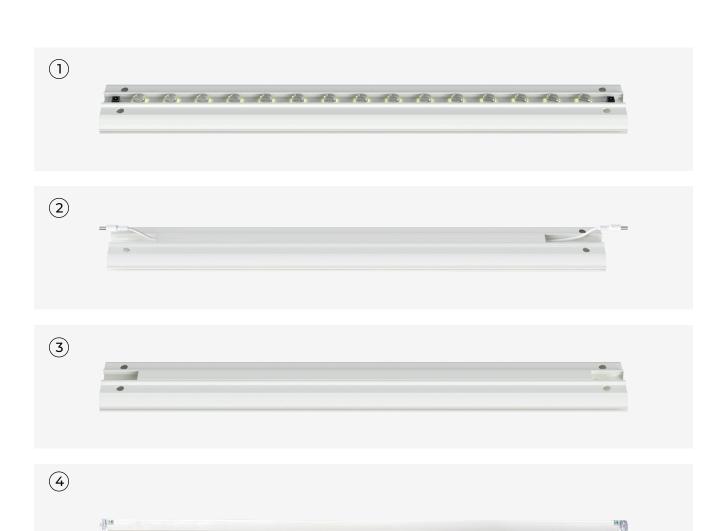

# Components.

**01** — Profile with LED Stripe

**02** — Side Profile with Cable

**03** — Side Profile without Cable

04 — Inner Strut

| 05 ——— | Base Plate             |
|--------|------------------------|
| 06 ——— | Bottom Connector       |
| 07 ——— | Side Connector         |
| 08 ——— | Corner Connector       |
| 09 ——— | Middle Feet            |
| 10 ——— | Middle Cross Connector |
| 11 ——— | Connecting Cable       |

#### Applies to: 10ft x 8.2ft

- **01** Profile with LED Stripe (x6)
- **02** Profile with Cable (x2)
- **03** Profile without Cable (x2)
- 04 Inner Strut (x7)

- **05** Base Plate (x2)
- **06** Bottom Connector (x2)
- **07** Side Connector (x4)
- **08** Corner Connector (x2)
- 10 Middle Cross Connector (x2)
- 11 Connecting Cable (x4)
- **12** Power Supply with Device Plugin (x2)