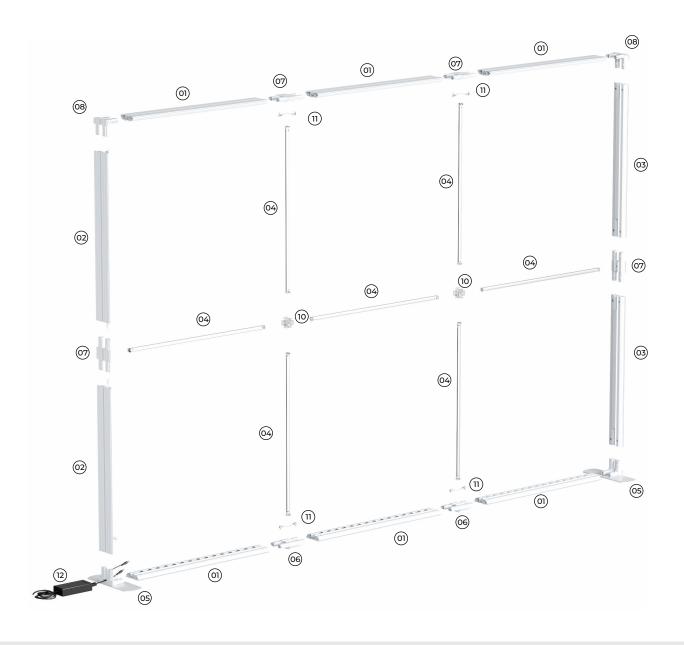

# Components.

**01** — Profile with LED Stripe

**02** — Side Profile with Cable

**03** — Side Profile without Cable

04 — Inner Strut

| 05 ——— | Base Plate             |
|--------|------------------------|
| 06 ——— | Bottom Connector       |
| 07 ——— | Side Connector         |
| 08 ——— | Corner Connector       |
| 09 ——— | Middle Feet            |
| 10 ——— | Middle Cross Connector |
| 11 ——— | Connecting Cable       |

#### Applies to: 10ft x 8.2ft

- **01** Profile with LED Stripe (x6)
- **02** Profile with Cable (x2)
- **03** Profile without Cable (x2)
- 04 Inner Strut (x7)

- **05** Base Plate (x2)
- **06** Bottom Connector (x2)
- **07** Side Connector (x4)
- **08** Corner Connector (x2)
- 10 Middle Cross Connector (x2)
- 11 Connecting Cable (x4)
- **12** Power Supply with Device Plugin (x2)