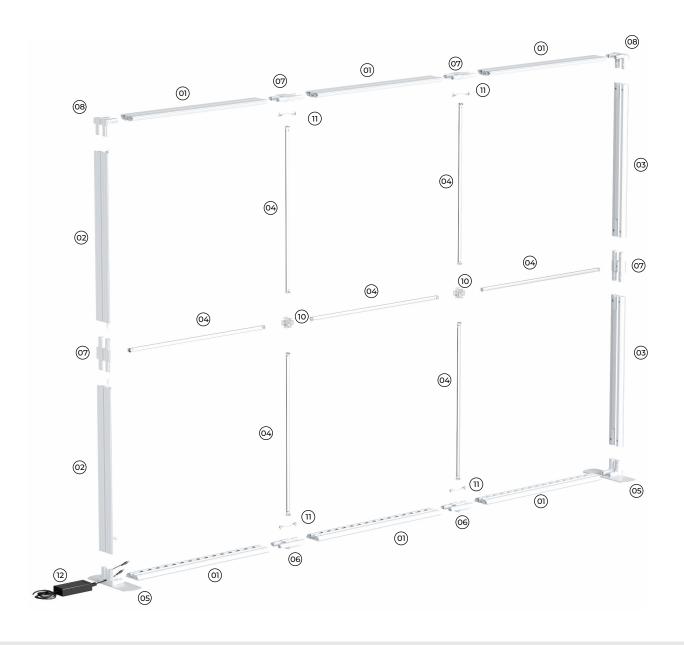

## 20ft SEG Backlit Backwall Assembly Instruction

Applies to: 20ft x 8.2ft

- **01** Profile with LED Stripe (x12)
- **02** Profile with Cable (x4)
- 03 Profile without Cable (x4)
- 04 Inner Strut (x16)

- **05** Base Plate (x2)
- **06** Bottom Connector (x3)
- **07** Side Connector (x7)
- **08** Corner Connector (x2)
- 10 Middle Cross Connector (x5)
- 11 Connecting Cable (x8)
- **12** Power Supply with Device Plugin (x2)

## 20ft SEG Backlit Backwall Assembly Instruction

Applies to: 20ft x 8.2ft

- **01** Profile with LED Stripe (x12)
- **02** Profile with Cable (x4)
- **03** Profile without Cable (x4)
- 04 Inner Strut (x16)

- **05** Base Plate (x2)
- **06** Bottom Connector (x3)
- **07** Side Connector (x7)
- **08** Corner Connector (x2)
- 10 Middle Cross Connector (x5)
- 11 Connecting Cable (x8)
- **12** Power Supply with Device Plugin (x2)