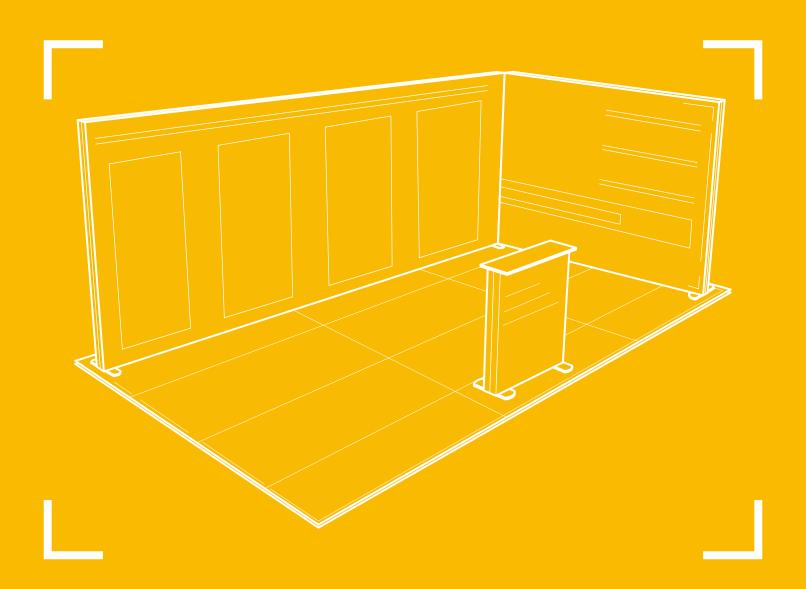

# 20FT X 10FT BACKLIT "CORNER" SEG TRADE SHOW DISPLAY

### **ASSEMBLY INSTRUCTION**

User Friendly

Cutting-Edge Design