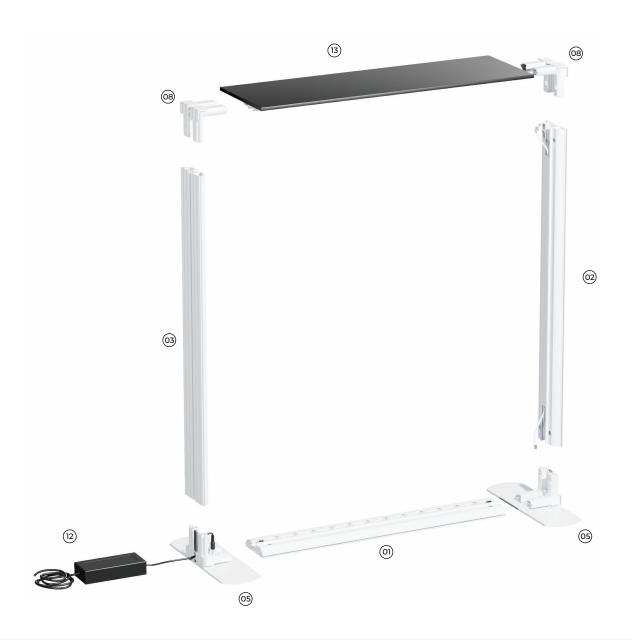

# 10ft SEG Backlit Counter Assembly Instruction

#### Applies to: 3.3ft x 3.3ft

- **01** Profile with LED Stripe (x2)
- **02** Profile with Cable (x2)
- **03** Profile without Cable (x2)
- **05** Base Plate (x2)

- **08** Corner Connector (x2)
- 12 Power Supply with Device Plugin (x1)
- 13 Tabletop Panel with LED Stripes (x1)