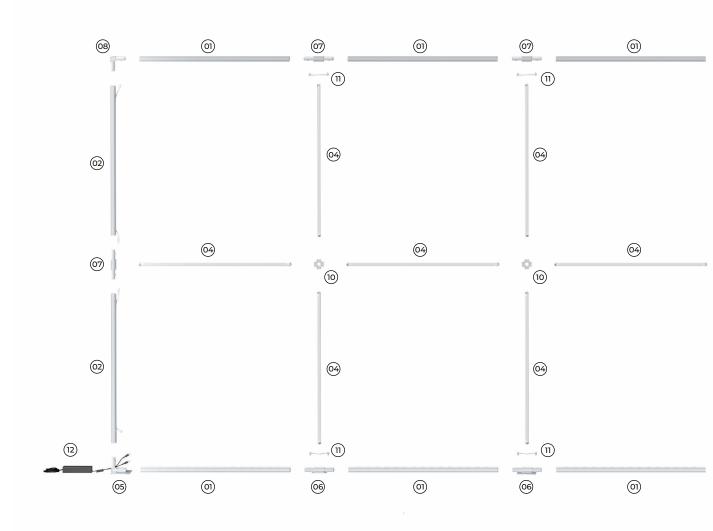

# 20ft SEG Backlit Backwall Assembly Instruction

Applies to: 20ft x 8.2ft

- **01** Profile with LED Stripe (x12)
- **02** Profile with Cable (x4)
- 03 Profile without Cable (x4)
- 04 Inner Strut (x16)

- **05** Base Plate (x2)
- **06** Bottom Connector (x3)
- **07** Side Connector (x7)
- **08** Corner Connector (x2)
- 10 Middle Cross Connector (x5)
- 11 Connecting Cable (x8)
- **12** Power Supply with Device Plugin (x2)

# 20ft SEG Backlit Backwall Assembly Instruction

Applies to: 20ft x 8.2ft

- **01** Profile with LED Stripe (x12)
- **02** Profile with Cable (x4)
- **03** Profile without Cable (x4)
- 04 Inner Strut (x16)

- **05** Base Plate (x2)
- **06** Bottom Connector (x3)
- **07** Side Connector (x7)
- **08** Corner Connector (x2)
- 10 Middle Cross Connector (x5)
- 11 Connecting Cable (x8)
- **12** Power Supply with Device Plugin (x2)