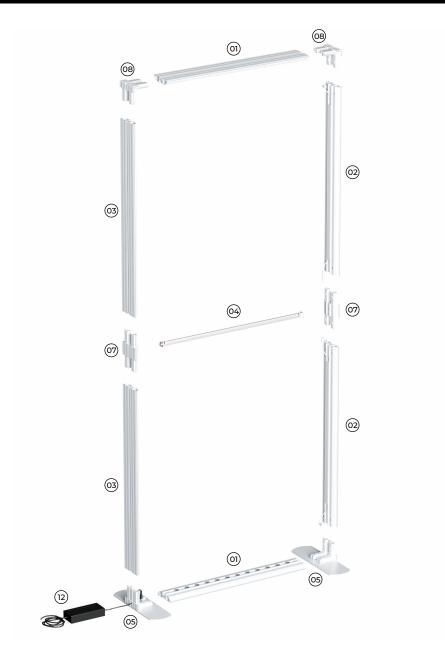

# 2.8ft SEG Backlit Backwall Assembly Instruction

#### Applies to: 2.8ft x 8.2ft

- **01** Profile with LED Stripe (x2)
- **02** Profile with Cable (x2)
- **03** Profile without Cable (x2)
- 04 Inner Strut (x1)

- **05** Base Plate (x2)
- **07** Side Connector (x2)
- **08** Corner Connector (x2)
- **12** Power Supply with Device Plugin (x2)