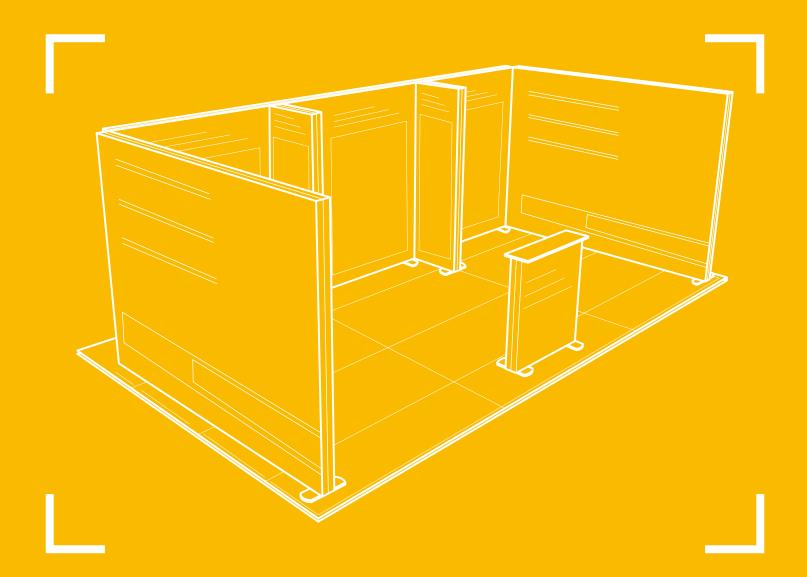

# 20FT X 20FT BACKLIT "PREMIUM PARTITIONED" SEG TRADE SHOW DISPLAY

# **ASSEMBLY INSTRUCTION**

Indoor Display Solution

User Friendly

Cutting-Edge Design