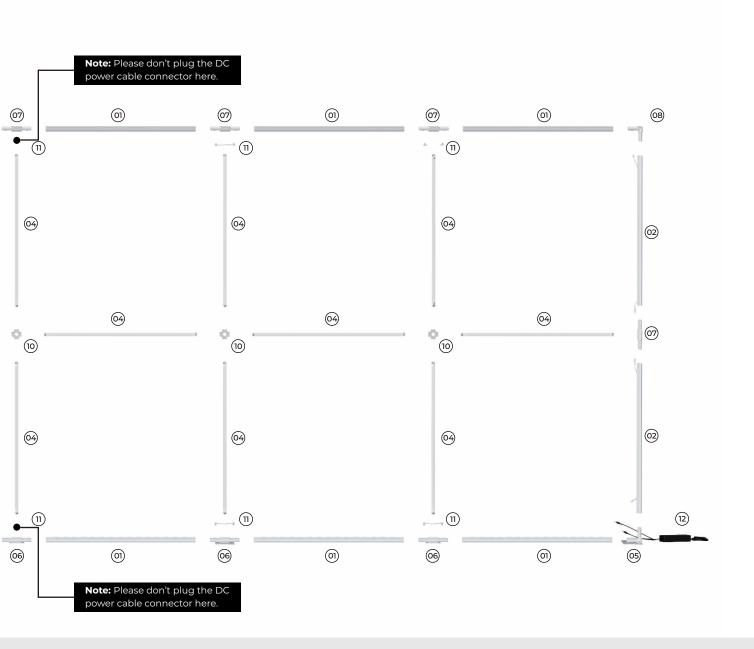

# 20ft SEG Backlit Backwall Assembly Instruction

Applies to: 20ft x 8.2ft

- **01** Profile with LED Stripe (x12)
- **02** Profile with Cable (x4)
- 03 Profile without Cable (x4)
- 04 Inner Strut (x16)

- **05** Base Plate (x2)
- **06** Bottom Connector (x3)
- **07** Side Connector (x7)
- **08** Corner Connector (x2)
- 10 Middle Cross Connector (x5)
- 11 Connecting Cable (x8)
- **12** Power Supply with Device Plugin (x2)

# 20ft SEG Backlit Backwall Assembly Instruction

Applies to: 20ft x 8.2ft

- **01** Profile with LED Stripe (x12)
- **02** Profile with Cable (x4)
- **03** Profile without Cable (x4)
- 04 Inner Strut (x16)

- **05** Base Plate (x2)
- **06** Bottom Connector (x3)
- **07** Side Connector (x7)
- **08** Corner Connector (x2)
- 10 Middle Cross Connector (x5)
- 11 Connecting Cable (x8)
- **12** Power Supply with Device Plugin (x2)