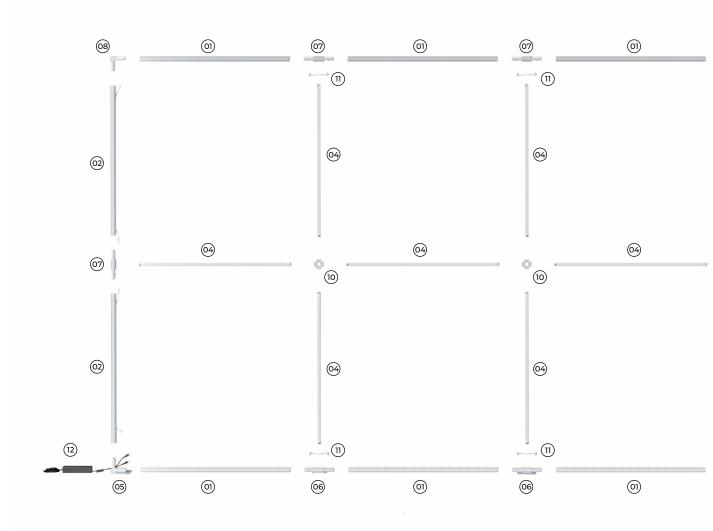

# Components.

**01** — Profile with LED Stripe

**02** — Side Profile with Cable

**03** — Side Profile without Cable

04 — Inner Strut

| 05 ——— | Base Plate             |
|--------|------------------------|
| 06 ——— | Bottom Connector       |
| 07 ——— | Side Connector         |
| 08 ——— | Corner Connector       |
| 09 ——— | Middle Feet            |
| 10 ——— | Middle Cross Connector |
| 11 ——— | Connecting Cable       |

## 20ft SEG Backlit Backwall Assembly Instruction

Applies to: 20ft x 8.2ft

- **01** Profile with LED Stripe (x12)
- **02** Profile with Cable (x4)
- 03 Profile without Cable (x4)
- 04 Inner Strut (x16)

- **05** Base Plate (x2)
- **06** Bottom Connector (x3)
- **07** Side Connector (x7)
- **08** Corner Connector (x2)
- 10 Middle Cross Connector (x5)
- 11 Connecting Cable (x8)
- **12** Power Supply with Device Plugin (x2)

## 20ft SEG Backlit Backwall Assembly Instruction

Applies to: 20ft x 8.2ft

- **01** Profile with LED Stripe (x12)
- **02** Profile with Cable (x4)
- **03** Profile without Cable (x4)
- 04 Inner Strut (x16)

- **05** Base Plate (x2)
- **06** Bottom Connector (x3)
- **07** Side Connector (x7)
- **08** Corner Connector (x2)
- 10 Middle Cross Connector (x5)
- 11 Connecting Cable (x8)
- **12** Power Supply with Device Plugin (x2)