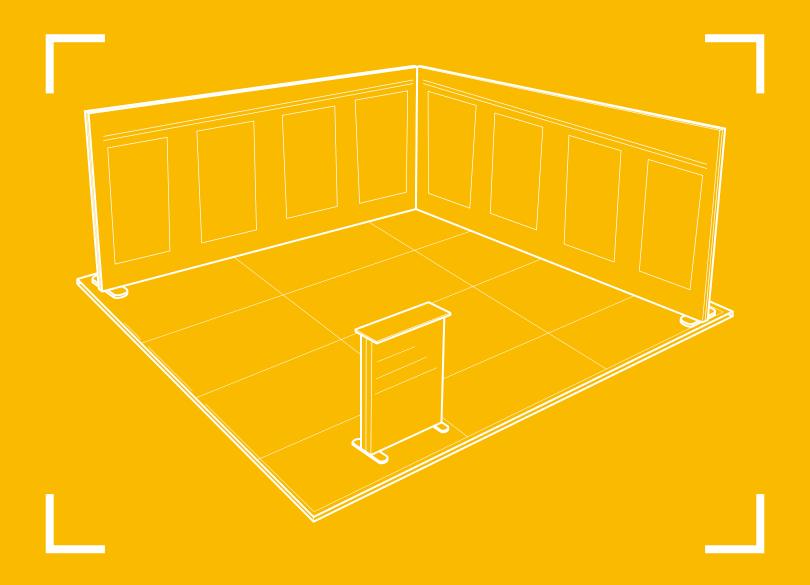

# 20FT X 20FT BACKLIT "CORNER" SEG TRADE SHOW DISPLAY

### **ASSEMBLY INSTRUCTION**

User Friendly

Cutting-Edge Design