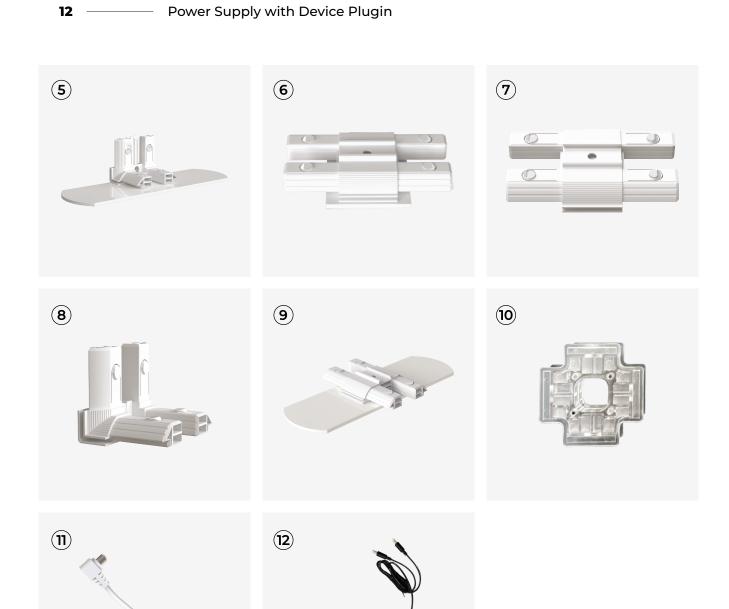

# Components.

**01** — Profile with LED Stripe

**02** — Side Profile with Cable

**03** — Side Profile without Cable

04 — Inner Strut

| 05 ——— | Base Plate             |
|--------|------------------------|
| 06 ——— | Bottom Connector       |
| 07 ——— | Side Connector         |
| 08 ——— | Corner Connector       |
| 09 ——— | Middle Feet            |
| 10 ——— | Middle Cross Connector |
| 11 ——— | Connecting Cable       |

## 20ft SEG Backlit Backwall Assembly Instruction

Applies to: 20ft x 8.2ft

- **01** Profile with LED Stripe (x12)
- **02** Profile with Cable (x4)
- 03 Profile without Cable (x4)
- 04 Inner Strut (x16)

- **05** Base Plate (x2)
- **06** Bottom Connector (x3)
- **07** Side Connector (x7)
- **08** Corner Connector (x2)
- 10 Middle Cross Connector (x5)
- 11 Connecting Cable (x8)
- **12** Power Supply with Device Plugin (x2)

## 20ft SEG Backlit Backwall Assembly Instruction

Applies to: 20ft x 8.2ft

- **01** Profile with LED Stripe (x12)
- **02** Profile with Cable (x4)
- **03** Profile without Cable (x4)
- 04 Inner Strut (x16)

- **05** Base Plate (x2)
- **06** Bottom Connector (x3)
- **07** Side Connector (x7)
- **08** Corner Connector (x2)
- 10 Middle Cross Connector (x5)
- 11 Connecting Cable (x8)
- **12** Power Supply with Device Plugin (x2)