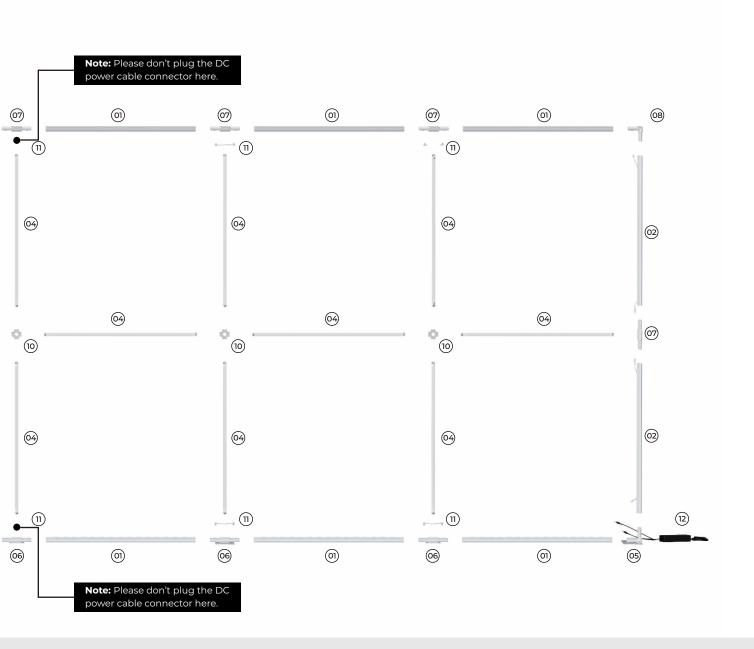

## 20ft SEG Backlit Backwall Assembly Instruction

Applies to: 20ft x 8.2ft

- **01** Profile with LED Stripe (x12)
- **02** Profile with Cable (x4)
- 03 Profile without Cable (x4)
- 04 Inner Strut (x16)

- **05** Base Plate (x2)
- **06** Bottom Connector (x3)
- **07** Side Connector (x7)
- **08** Corner Connector (x2)
- 10 Middle Cross Connector (x5)
- 11 Connecting Cable (x8)
- **12** Power Supply with Device Plugin (x2)

- **05** Base Plate (x2)
- **06** Bottom Connector (x3)
- **07** Side Connector (x7)
- **08** Corner Connector (x2)
- 10 Middle Cross Connector (x5)
- 11 Connecting Cable (x8)
- **12** Power Supply with Device Plugin (x2)