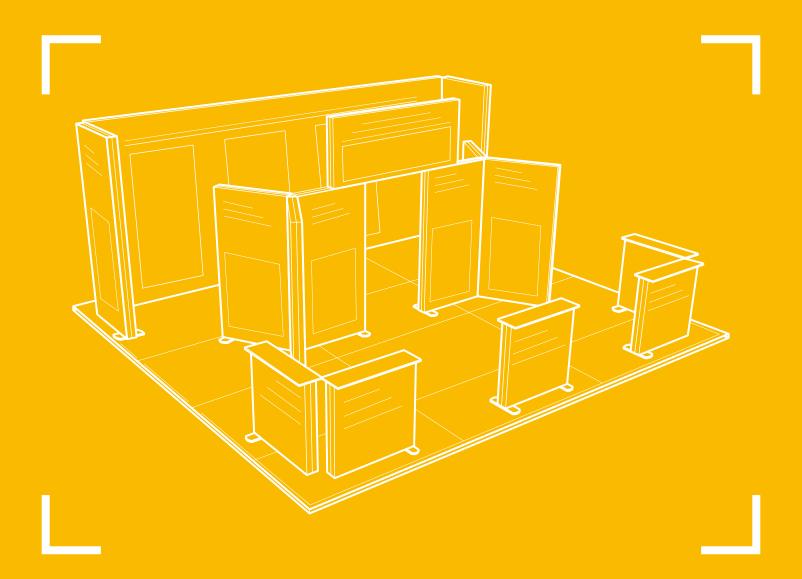

## 20FT X 20FT BACKLIT "PLATINUM" SEG TRADE SHOW DISPLAY

## **ASSEMBLY INSTRUCTION**

Indoor Display Solution

User Friendly

Cutting-Edge Design